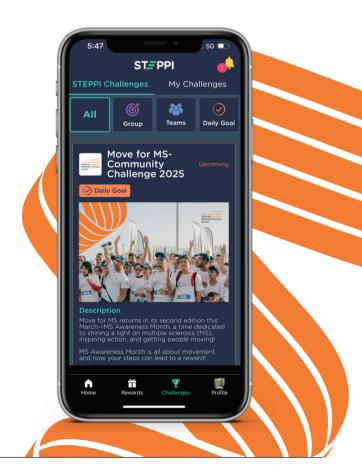

# HOW TO JOIN:

| Download the STEPPI app                                | 01 |
|--------------------------------------------------------|----|
| Create your profile                                    | 02 |
| Click on the Move for MS – Community<br>Challenge 2025 | 03 |
| Join the challenge                                     | 04 |